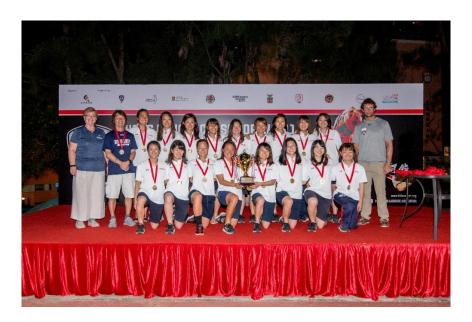

#### **Women's Division**

Champion – Keio 1(Japan)

1<sup>st</sup> Runner Up – Hong Kong Women's Representative Team

2<sup>nd</sup> Runner Up – Keio 2 (Japan)

## PHOTO APPENDIX

Unit 2201, 22/F, 88 Hing Fat Street, Causeway Bay, Hong Kong Tel: 852-2114 5405 Fax: 852-3747 8599 Email: info@hklax.org Website: www.hklax.org

For more photos, please head to HKLA website galley in the following link. https://hklxo.hklax.org/html/en/gallery.html